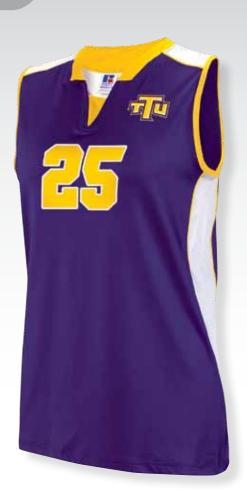

#### **Sleeveless Volleyball Jersey**

#### 8V1VTVM - VT Cloth

- VT cloth body, neck, neck insert, shoulder inserts and side inserts
- 72 cloth armhole binding and piping

Sizes: S - XXL Oversize: 3XL

- · Mid fit with tapered waist
- 72 cloth binded armholes and piping
- · Side panels that curved to the back
- · Straight hem bottom
- "R Russell" logo center back neck

Step 1 - Body

Step 2 – Shoulder Inserts/Upper Back Insert/Side Panels

Step 3 - Neck/Front Neck Insert/Armhole Binding/Piping