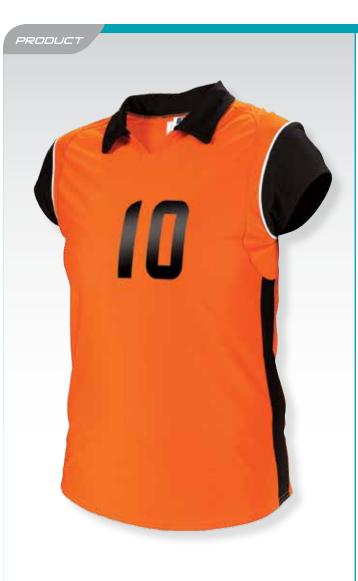

### Cap Sleeve Volleyball Jersey with Collar

8V3VTVM - VT Cloth

- -VT cloth body, cap sleeve, collar, shoulder and armhole inserts and side panels
- 72 cloth piping and V-notch front neck

Sizes: S - XXL Oversize: 3XL

- · Mid fit with tapered at waist
- V-notch front neck construction
- · Curved hem bottom
- "R Russell" logo center back neck

Step 1 – Body/Shoulder & Armhole Inserts

Step 2 - Collar, Cap Sleeves/Side Panels