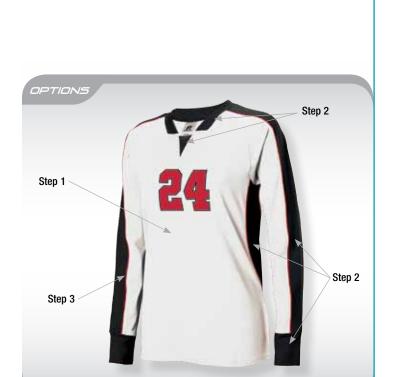

### Long Sleeve Volleyball Jersey

8V2VTVM - VT Cloth

-VT Body, lower sleeve, upper sleeve, panels, side panels, neck, cuffs and neck insert

- 72 cloth Piping

Sizes: S - XXL Oversize: 3XL

- · Mid fit with tapered waist
- Side panels that curve to the back
- Droptail with rounded hem bottom
- "R Russell" logo center back neck

Step 1 - Body/Front and Back Lower Sleeves

Step 2 - Neck, Front Neck Insert, Upper Sleeve Panel, Side Inserts and Cuffs

Step 3 - Piping