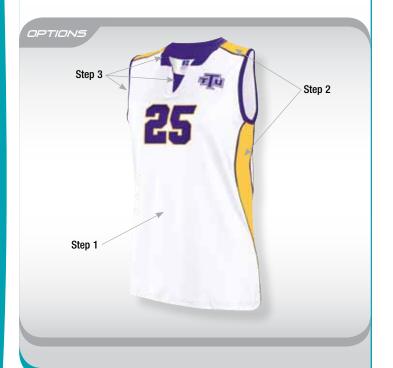

### Cap Sleeve Volleyball Jersey with Collar

8V3VTVM - VT Cloth

- -VT cloth body, cap sleeve, collar, shoulder and armhole inserts and side panels
- 72 cloth piping and V-notch front neck

Sizes: S - XXL Oversize: 3XL

- · Mid fit with tapered at waist
- V-notch front neck construction
- · Curved hem bottom
- "R Russell" logo center back neck

Step 1 – Body/Shoulder & Armhole Inserts

Step 2 - Collar, Cap Sleeves/Side Panels

Step 3 - Piping