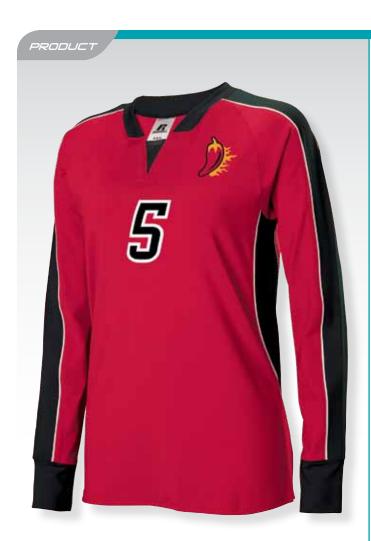

### Long Sleeve Volleyball Jersey

8V2VTVM - VT Cloth

-VT Body, lower sleeve, upper sleeve, panels, side panels, neck, cuffs and neck insert

- 72 cloth Piping

Sizes: S - XXL Oversize: 3XL

- · Mid fit with tapered waist
- Side panels that curve to the back
- Droptail with rounded hem bottom
- "R Russell" logo center back neck

Step 1 - Body/Front and Back Lower Sleeves

Step 2 - Neck, Front Neck Insert, Upper Sleeve Panel, Side Inserts and Cuffs

Step 3 - Piping