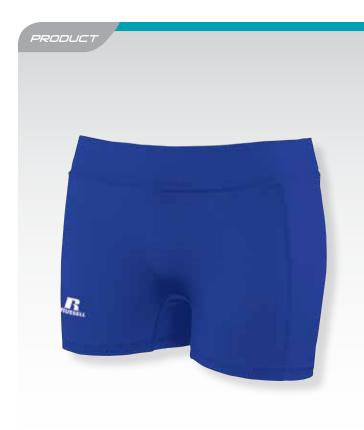

### **Performance Tight**

7V672VM - 72 Cloth

Sizes: XS - XXL Oversize: 3XL

- · Low rise cut
- 2" flat covered elastic waistband
- Flatseams at panels
- 3" finished inseam
- "R Russell" logo on lower right leg

Step 1 - Body

**Decoration Type:** 

**Decoration Placements:** 

N/A

- Stock version 7V672XK (3" inseam) and 7V772XK (5" inseam)
- 10% Upcharge for oversize 3XL

Special Packaged Pricing offered by Russell Team Specialist (RTS) Dealer Only.