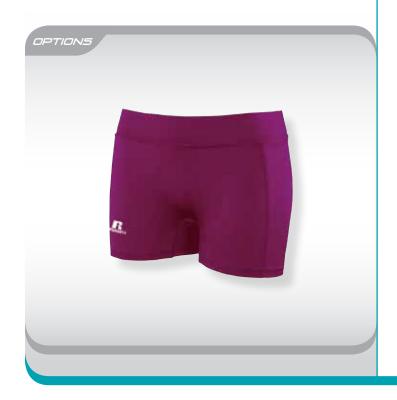

### **Performance Tight**

7V672VM - 72 Cloth

Sizes: XS - XXL Oversize: 3XL

- · Low rise cut
- 2" flat covered elastic waistband
- Flatseams at panels
- 3" finished inseam
- "R Russell" logo on lower right leg

Step 1 - Body

**Decoration Type:** 

**Decoration Placements:** 

N/A

- Stock version 7V672XK (3" inseam) and 7V772XK (5" inseam)
- 10% Upcharge for oversize 3XL

Special Packaged Pricing offered by Russell Team Specialist (RTS) Dealer Only.