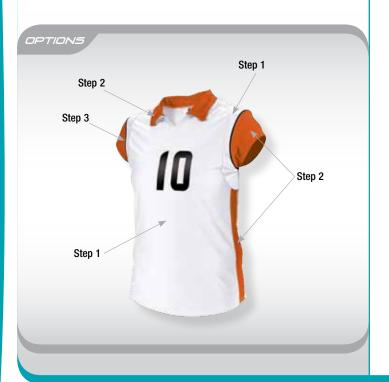

### Cap Sleeve Volleyball Jersey with Collar

8V3VTVM - VT Cloth

- -VT cloth body, cap sleeve, collar, shoulder and armhole inserts and side panels
- 72 cloth piping and V-notch front neck

Sizes: S - XXL Oversize: 3XL

- · Mid fit with tapered at waist
- V-notch front neck construction
- · Curved hem bottom
- "R Russell" logo center back neck

Step 1 – Body/Shoulder & Armhole Inserts

Step 2 - Collar, Cap Sleeves/Side Panels

Step 3 - Piping